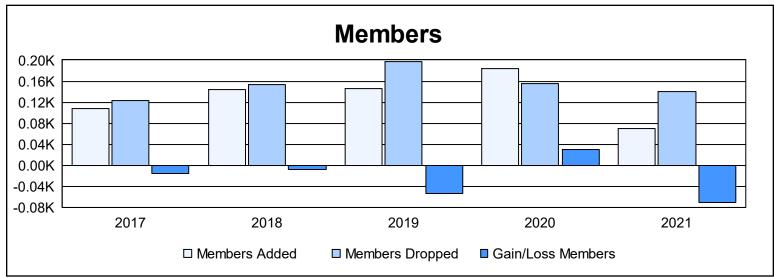

District 110CW As of June 2021 Cumulative

| Year      | New<br>Clubs | Dropped<br>Clubs | Gain/<br>Loss<br>Clubs | New<br>Members | Charter<br>Members | Reinstate<br>Members | Transfer<br>Members | Total<br>Member<br>Added | Total<br>Members<br>Dropped | Gain/<br>Loss<br>Members |
|-----------|--------------|------------------|------------------------|----------------|--------------------|----------------------|---------------------|--------------------------|-----------------------------|--------------------------|
| 2016-2017 | 0            | 0                | 0                      | 96             | 0                  | 6                    | 5                   | 107                      | 123                         | -16                      |
| 2017-2018 | 0            | 0                | 0                      | 110            | 0                  | 22                   | 12                  | 144                      | 153                         | -9                       |
| 2018-2019 | 1            | 0                | 1                      | 100            | 21                 | 8                    | 16                  | 145                      | 198                         | -53                      |
| 2019-2020 | 1            | 0                | 1                      | 138            | 23                 | 10                   | 13                  | 184                      | 155                         | 29                       |
| 2020-2021 | 0            | 1                | -1                     | 51             | 0                  | 13                   | 5                   | 69                       | 140                         | -71                      |
| Average   | 0            | 0                | 0                      | 99             | 9                  | 12                   | 10                  | 130                      | 154                         | -24                      |